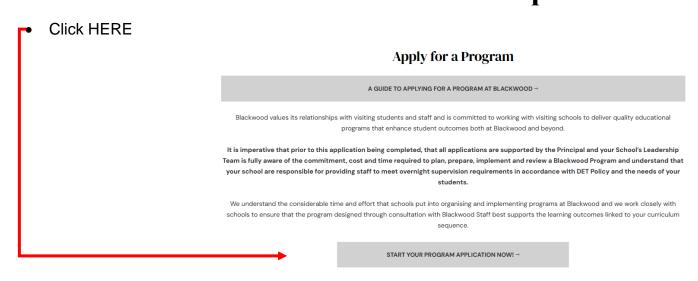

# Apply for a Program

# Please note, once you begin your application you cannot save your data.

As a school, Blackwood values its relationships with visiting students and staff and is committed to working with visiting schools to deliver quality educational programs that enhance student outcomes both at Blackwood and beyond.

□\* My Principal has approved this Program Request

Please note:- The Application is a few pages long, take your time. This Application is for one (1) Program Request ONLY

Start the Application by filling in your details ......