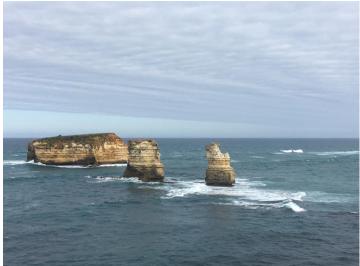

## November 7<sup>th</sup> – 11<sup>th</sup> 2022

This year our Great Expedition will be at Cape Otway and along the Great Ocean Walk. The highlights will include the Otway Light Station, Bimbi Park, Glow Worms at night and the Twelve Apostles.